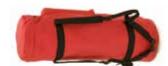

#### RLP2228Y, RLP2228R, RLP2228B

Carry handle with loop for lifting strap.

Yellow, 2 pcs | Red, 2pcs | Black, 2pcs

RLP2034 Lifting Bridle, short

M72ATL Karabiner

P28 Open Ring, 2pcs

RLP2000R-V02 Backpack Carrier