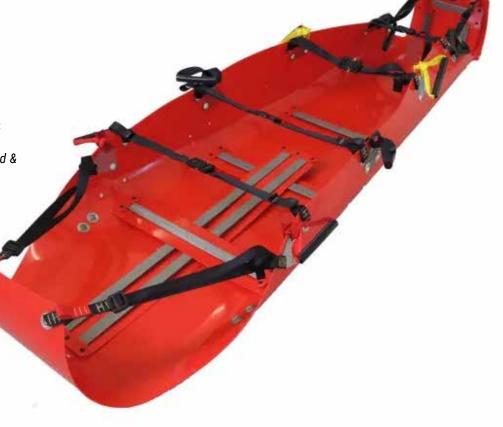

# RL2000RX-V33

The optimal solution for rescue in confined spaces, heights, depths and horizontal rescues. The patented RollUP system combines the advantages of a roll-up stretcher with the rigidness of a basket carrier.

### **SPECIFICATIONS:**

Length: 248 cm Width: 92 cm Rolled: Ø 27 cm Weight: 8.3kg

Working temperature: -30°C to +50°C

Maximum load: 150 kg

(Static: 600 kg Dynamic: 150 kg tested &

certified by TÜV)

## **INCLUDED COMPONENTS:**

#### **RLP2006**

**Patient Restraint Straps** w/Cobra side release buckles (4 pcs)

Base plate

RollUP securing strap

Head end adjusting strap, 2 pcs

RLP2219-V02

Foot end adjusting strap, 2 pcs

Leg, Thorax & Pelvis protection