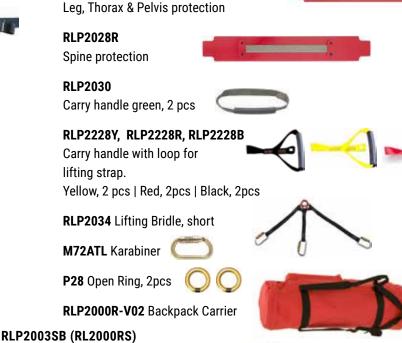

## **INCLUDED COMPONENTS:**

**RLP2006** 

Patient Restraint Straps w/Cobra side release buckles (4 pcs)

RLP300R-V01 Base plate

**RLP2217** Vertical lift strap, pair

**RLP2002** RollUP securing strap S

RLP2227-V02 Head end adjusting strap, 2 pcs

**RLP2219-V02** Foot end adjusting strap, 2 pcs