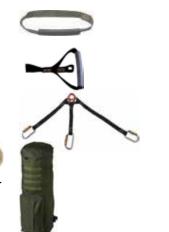

#### **RLP2308**

Carry handle with loop for lifting strap, black, 6 pcs

RLP2034 Lifting Bridle, short

M72ATL Karabiner

RLP2007G-V02 Backpack Carrier