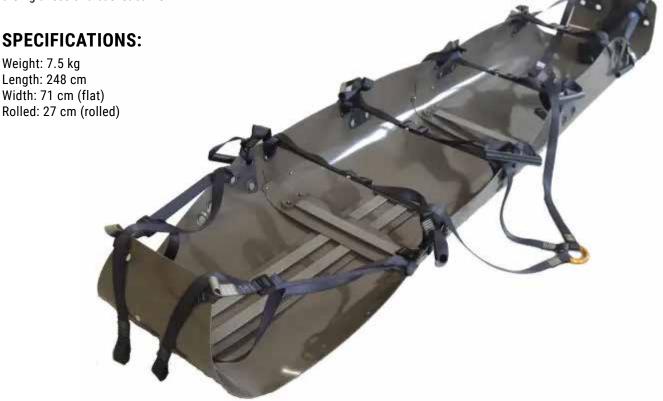

# RL700GX-V200

The optimal solution for rescue in confined spaces, heights, depths and horizontal rescues. The patented RollUP system combines the advantages of a roll-up stretcher with the rigidness of a basket carrier.

## **INCLUDED COMPONENTS:**

# **RLP2006**

Patient Restraint Straps w/Cobra side release buckles (4 pcs)

Base plate

RollUP securing strap

Head end adjusting strap, 2 pcs

RLP2219-V02

Foot end adjusting strap, 2 pcs

# RLP2054G

Thorax & pelvis protection, 2 pcs

#### **RLP2058G**

Spine protection

### **RLP2030**

Carry handle green, 2 pcs

#### **RLP2308**

Carry handle with loop for lifting strap, black, 6 pcs

RLP2034 Lifting Bridle, short

M72ATL Karabiner

RLP2007G-V02 Backpack Carrier